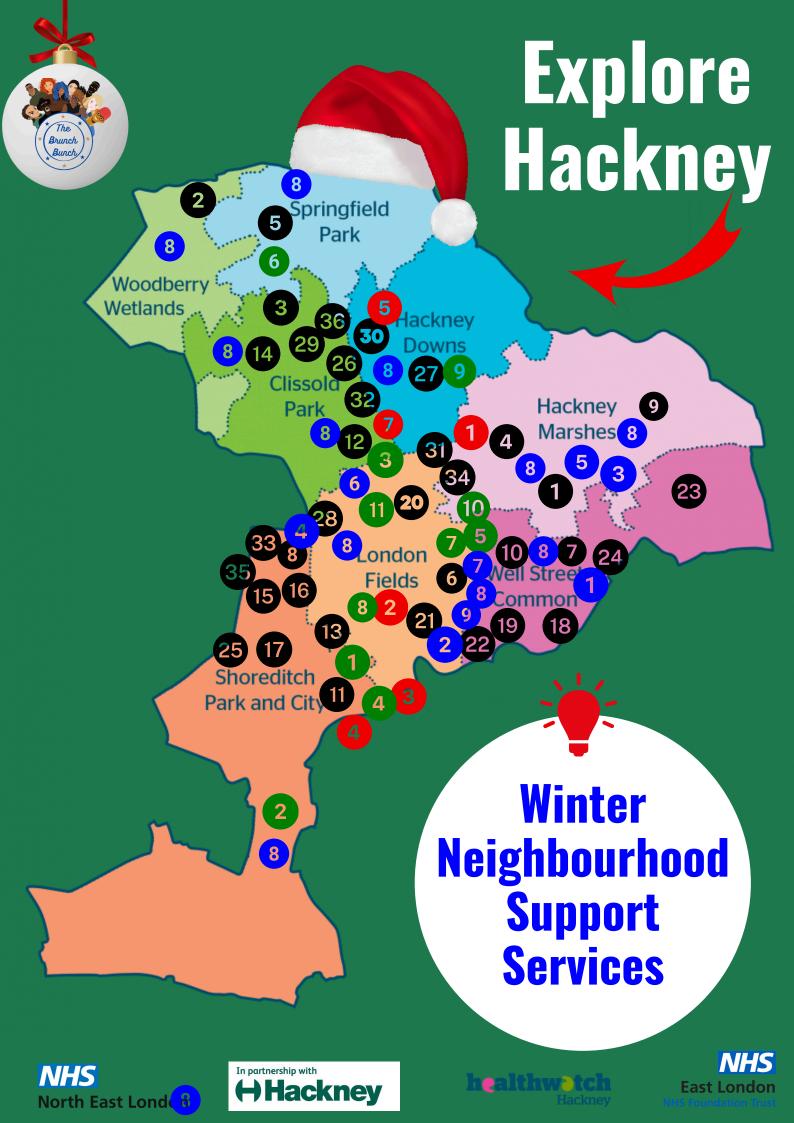

### **FOOD SUPPORT**

# Q

#### COST OF LIVING SUPPORT

1: CAC: Food Bank - Tuesday 11:30-1:30 - Bannister House Est, E9

2: Woodberry Aid Food Pantry: £5 - Friday - 12:00-2:00 - N4

3: **Stoke Newington SDA Church:** Alt. Tuesdays - 12:00-2:00 - N16

4: Hackney Food Warehouse: Daily-10:00-2:30-Chatsworth Rd, E5

5: **Food Pantry:** Tues, Wed, Thurs 9:30-3:30 - Stamford Hill Est, N16

6: UKCG: Saturday - 11:00-1:00 - Brenthouse Road, E8

7: Community Lunch: Wed 11:00-2:00 Gasgoyne2, Well St, E9

8: Community Food Hub: Tues 12:00-2:00 - DeBeauvoir Est, N1

9: Rise 365: Saturday 1:00-4:00 - 6 bags £10 - Kingsmead Est, E9

10: Morningside Lunch/Food: various 12:00-2:00 - Cresett Rd, E9

11: Museum of Home: Friday 12:00-2:00 - Kingsland Road, E2

12: The Jago: Mondays 11:00-1:00 - £3 - Kingsland Road, E2

13: Idia's Cafe: Various 10:00-5:00 - Weymouth Terrace, E2

14: 2nd Chance Cafe: Thurs & Fri 11:00-2:00 - St Mary Centre, N16

15: **Shoreditch Trust:** Monday-Friday 09:30-3:00 - Orsman St, N1

16: CAC:Wednesday 12:00-2:00 Halal Foodbank- Whitmore Centre, N1

17: St Monica's Church: Mon/Tues 18:00-19:00 Hoxton Square, N1

18: Community Lunch: Tues 1:00-3:00 - Gasgoyne 1, Well St, E9

19: Community Lunch: Mon 11:00-2:00- Frampton Pk Church, E9

20: Lighthouse: Wed Drop In 11:00-2:00 - St Johns Church, E5

21: Hackney Street Kitchen: Thurs & Sats 8pm-outside Hackney Library

22: Community Lunch: Thursday 12:30 - New Kingshold Est, E9

23: Community Lunch: Friday 12:00- St Mary of Eton Church, E9

24: Community Food Hub: Tuesday 12:00-2:00 - Prideaux House, E9

25: Humdinger Soup Kitchen: Mon/Wed/Fri 5:00-7:00 - Hoxton, N1

26: **Dalston Street Kitchen:** Friday 8pm - Opp. Dalston Kingsland Station

27: Nightingale Lunch: Wednesday 10:00-3:00 - Olympus Sq, E5 8PL

28: Dalston Foodbank Centre: Tuesday 11:00-1:00 - Balls Pond Rd, N1

29: St Mary's Church: Thursday 12:00-2:30 - Church St, N16

30: NL Action 4 Homeless: Wednesday 6pm - Stoke Newington rd, N16

31: AMURT: Vegan meals - Thurs 12:30 & 5:30 - Salvation Army, E5

32: Wordsworth Community Cafe: Monday 11:30 - Wordsworth Rd, N16

33: St Peter's Crypt: Wednesday 12:45-1:30 - Northchurch Terrace, N1

34: Urban Table: Sundays 1:30-3:30 - Hot meal - Roundchapel, E5

35: Our Lady & St Joseph's Community Kitchen: Fri 5:00-7:00 - N1

36: 215 Hackney: Tuesday 4:00-6:00 - Stoke Newington High St, N16

## 0

## **ROUGH SLEEPERS HELP**

1: Hackney Night Shelter: Daily - Meal/bed - Powerscroft Road, E5

2: **Driving4Change Support Bus**: Thurs 10:00-16:00 - Town Hall

Square, E8

3: **The Mission Whitechapel:** Showers/Food/Clothes - Daily - Opens

6:00am

4: Crisis Skylight: Mon-Fri 9:30-4:30 - E1

5: NL Action for Homeless: Showers/Food/Laundry - Mon 12:00-

1:30 & Wed 6:00-7:30pm

6: Streetlink: Help on the streets - 0300 500 0914

7: Shelter Hackney: Mon-Fri 9:30-6:00 - Dalston, E8

1: **Pet Food Bank:** Thurs 6:30-8:30 -

St Matthews Church, E2

2: Little Things UK:

Clothes/Toiletries/Sleeping Bags -

Wednesday 6:30 - Old St, EC1V

3: **St Vincents: Furniture Support** - Monday-Saturday - Kingsland Rd,

E8

4: **The Mission: Clothes & Food** -Every day - Whitechapel, E1

5: **Tesco: Period Products** - Every

day - Morning Lane, E9

6: Morrisons: Period Products -

every day - Stamford Hill, N16

7: Citizens Advice: Benefit & Housing Support - Mare St, E8

8: Moneyhub: Financial &

Household support - Hackney

Council, E8

9: Cheap Haircuts: Nightingale Est,

E5 8PL

10: **Rough Street Stall:** 1st Friday monthly - 6:00-8:00 - Street Doctor, Clothing & Toiletries

11: Lighthouse DWELL Furniture

Scheme: email

lighthouse@saint.church to apply

## **MENTAL HEALTH**

1: Mens Group: Tuesday 11:00-

3:00 - Prideaux House - E9

2: **Turning Point:** Daily - Mare St, E8

3: IRIE Mind - Homerton, E8

4: **Women' Safe Space** - Whitmore Centre, N1

5: **The Crisis Cafe** - Homerton Row, E9

6: SWIM - Dalston Lane, E8

7: Centre for Better Health -

Darnley Rd, E9

8: **Together Better Project:** daily at GP surgeries across the borough

9: Recovery College:

Arts/Crafts/Therapeutic services - Primrose Sq, E9

24HR Mental Health CRISIS LINE 0800 073 0006